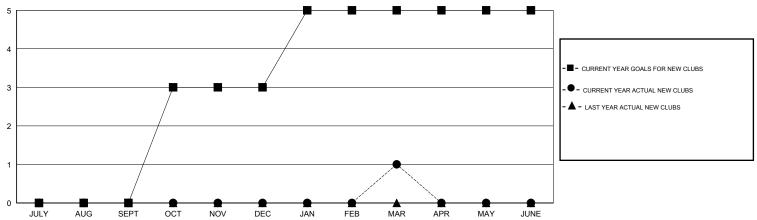

## GOALS AND ACTUAL NEW CLUBS CUMULATIVE

## District 118 E

Results as of: 3/31/2014

 $\mathsf{GMT}\;\mathsf{CA}\;4$ 

ACTUAL NET GAIN/ LOSS

-20

34 0

|                                                             | Clubs  RESULTS FOR 2013-2014  ARTER  NEW CLUB ACTUAL NEW ACTUAL ACTUAL NET GOAL CLUBS DROPPED GAIN/ CLUBS LOSS |                   |                  |                       |                                                    |                      | Members                    |                              |
|-------------------------------------------------------------|----------------------------------------------------------------------------------------------------------------|-------------------|------------------|-----------------------|----------------------------------------------------|----------------------|----------------------------|------------------------------|
|                                                             | RESU                                                                                                           | LTS FOR 2013-2014 |                  | RESULTS FOR 2013-2014 |                                                    |                      |                            |                              |
| QUARTER                                                     |                                                                                                                |                   | DROPPED          | GAIN/                 | QUARTER                                            | NEW MEMBER<br>GOAL   | ACTUAL TOTAL MEMBERS ADDED | ACTUAL<br>DROPPED<br>MEMBERS |
| JULY/AUG/SEPT<br>OCT/NOV/DEC<br>JAN/FEB/MAR<br>APR/MAY/JUNE | 0<br>3<br>2<br>0                                                                                               | 0<br>0<br>1<br>0  | 0<br>1<br>1<br>0 | 0<br>-1<br>0          | JULY/AUG/SEPT OCT/NOV/DEC JAN/FEB/MAR APR/MAY/JUNE | 5<br>50<br>43<br>-15 | 3<br>27<br>68<br>0         | 23<br>26<br>34<br>0          |