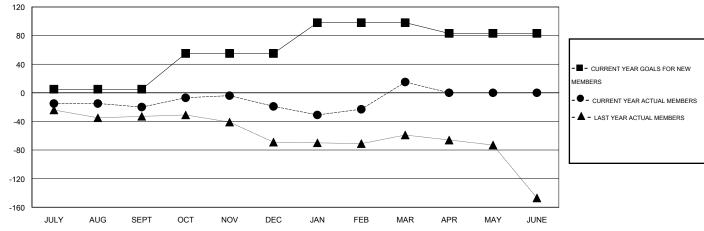

## GOALS AND ACTUAL MEMBERS CUMULATIVE

| DROPPED CLUBS: 2                                                                |         | 18 CLUBS OF 44 ADDED 1 OR MORE<br>NEW MEMBERS | GENDER DISTRIBUTION  MALE 448 (54.04%) |              |    |
|---------------------------------------------------------------------------------|---------|-----------------------------------------------|----------------------------------------|--------------|----|
| DROPPED MEMBERS                                                                 |         |                                               | FEMALE                                 | 381 (45.96%) |    |
| DECEASED                                                                        | 3<br>23 | CLICK HERE FOR HEALTH                         | FAMILY UNIT MEMBERS                    |              | 60 |
| CLUB CANCELLED         23           OTHER         57           TOTAL         83 |         | ASSESSMENT DATA                               | HEAD OF HOUSEHOLD                      |              | 28 |
|                                                                                 |         |                                               | NON-HEAD OF HOUSEHOLD                  |              | 32 |

## District 118 E

Results as of: 3/31/2014

 $\mathsf{GMT}\;\mathsf{CA}\;4$ 

ACTUAL NET GAIN/ LOSS

-20

34 0

|                                                             | Clubs  RESULTS FOR 2013-2014  ARTER  NEW CLUB ACTUAL NEW ACTUAL ACTUAL NET GOAL CLUBS DROPPED GAIN/ CLUBS LOSS |                   |                  |                       |                                                    |                      | Members                    |                              |
|-------------------------------------------------------------|----------------------------------------------------------------------------------------------------------------|-------------------|------------------|-----------------------|----------------------------------------------------|----------------------|----------------------------|------------------------------|
|                                                             | RESU                                                                                                           | LTS FOR 2013-2014 |                  | RESULTS FOR 2013-2014 |                                                    |                      |                            |                              |
| QUARTER                                                     |                                                                                                                |                   | DROPPED          | GAIN/                 | QUARTER                                            | NEW MEMBER<br>GOAL   | ACTUAL TOTAL MEMBERS ADDED | ACTUAL<br>DROPPED<br>MEMBERS |
| JULY/AUG/SEPT<br>OCT/NOV/DEC<br>JAN/FEB/MAR<br>APR/MAY/JUNE | 0<br>3<br>2<br>0                                                                                               | 0<br>0<br>1<br>0  | 0<br>1<br>1<br>0 | 0<br>-1<br>0          | JULY/AUG/SEPT OCT/NOV/DEC JAN/FEB/MAR APR/MAY/JUNE | 5<br>50<br>43<br>-15 | 3<br>27<br>68<br>0         | 23<br>26<br>34<br>0          |